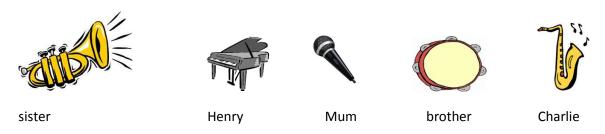

# 16. Write the names under the activities: Mum, Henry, brother, sister, Charlie