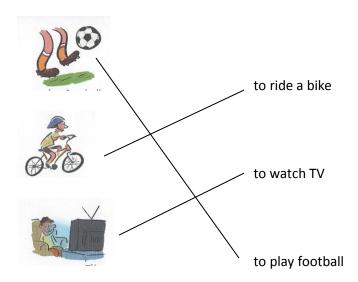

### 2. Where does he live?

LONDON

### 3. What's this?







Big Ben

### 4. How many rooms are there in Buckingham palace?

□more than 500 Xmore than 600 □more than 700

### 5. What colour are the cabs?







## 6. Draw a double-decker bus.





## 7. Where is Charlie living?

□in an apartement in a house

### 8. Has he got?

 $\Box$ a big brother X a big sister

X a little brother □a little sister

# 9. What are Charlie's pets? (circle the correct answer)







## **10.** Charlie's father is a ... (circle the correct answer)







11. Charlie's mother is a... (circle the correct answer)







12. Who is Henri? Draw it!





## 13. How many friends has he got?

□six

X four

## 14. Where does Pierre come from? (circle the correct answer)







#### 15. Match Charlie's activities.



# 16. Write the names under the activities: Mum, Henry, brother, sister, Charlie



### 17. What is Charlie favourite meal?

To York to visit his grandparents

| Xbreakfast                                    | □lunch         | □dinner        |                  |
|-----------------------------------------------|----------------|----------------|------------------|
| 18. What does he eat?                         |                |                |                  |
| ☐ Bacon and eggs                              | □ milk         | □ tea          | X jam and toasts |
| X Cornflakes                                  | □ chocolate    | □ croissants   | X orange juice   |
|                                               |                |                |                  |
| 19. When does he g